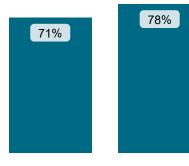

National Maladministration Rate by Landlord Size: Table 3.2

| Category            | Less than<br>100 units | Between 100<br>and 1,000 units | Between 1,000 and 10,000 units | Between 10,000<br>and 50,000 units | More than 50,000 units | % Landlord<br>Maladministration |
|---------------------|------------------------|--------------------------------|--------------------------------|------------------------------------|------------------------|---------------------------------|
| Complaints Handling | 100%                   | 87%                            | 87%                            | 86%                                | 81%                    | 75%                             |
| Estate Management   | 50%                    | 67%                            | 66%                            | 58%                                | 59%                    | 50%                             |
| Property Condition  | 80%                    | 63%                            | 72%                            | 74%                                | 74%                    | 75%                             |

National Maladministration Rate by Landlord Type: Table 3.3

| Category            | Housing Association | Local Authority / ALMO or TMO | Other | % Landlord Maladministration |
|---------------------|---------------------|-------------------------------|-------|------------------------------|
| Complaints Handling | 81%                 | 91%                           | 91%   | 75%                          |
| Estate Management   | 59%                 | 65%                           | 38%   | 50%                          |
| Property Condition  | 72%                 | 77%                           | 61%   | 75%                          |