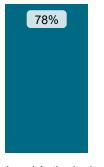

# LANDLORD PERFORMANCE

**DATA REFRESHED:** July 2024

**Broxtowe Borough Council** 

Findings by Category Comparison | Cases determined between April 2023 - March 2024

| Category            | # Landlord Findings | % Landlord Maladministration | % National Maladministration |
|---------------------|---------------------|------------------------------|------------------------------|
| Complaints Handling | 8                   | 75%                          | 84%                          |
| Property Condition  | 4                   | 75%                          | 73%                          |
| Estate Management   | 2                   | 50%                          | 60%                          |