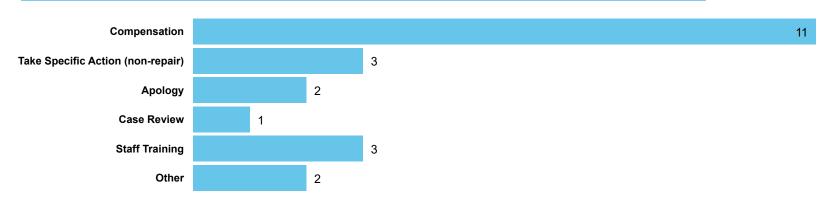

# LANDLORD PERFORMANCE

**DATA REFRESHED:** July 2024

**Broxtowe Borough Council** 

Top Sub-Categories | Cases determined between April 2023 - March 2024

Table 3.5

Orders Made by Type | Orders on cases determined between April 2023 - March 2024