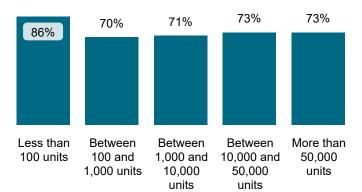

#### Findings Comparison | Cases determined between April 2023 - March 2024

National Performance by Landlord Size: Table 2.1

| Outcome                  | Less than<br>100 units | Between 100 and 1,000 units | Between 1,000<br>and 10,000 units | Between 10,000<br>and 50,000 units | More than 50,000 units | Total |
|--------------------------|------------------------|-----------------------------|-----------------------------------|------------------------------------|------------------------|-------|
| Severe Maladministration | 13%                    | 6%                          | 4%                                | 8%                                 | 7%                     | 7%    |
| Maladministration        | 39%                    | 37%                         | 41%                               | 42%                                | 43%                    | 42%   |
| Service failure          | 17%                    | 18%                         | 20%                               | 18%                                | 19%                    | 19%   |
| Mediation                | 0%                     | 0%                          | 1%                                | 1%                                 | 1%                     | 1%    |
| Redress                  | 0%                     | 6%                          | 7%                                | 8%                                 | 12%                    | 9%    |
| No maladministration     | 11%                    | 21%                         | 20%                               | 16%                                | 12%                    | 15%   |
| Outside Jurisdiction     | 20%                    | 11%                         | 8%                                | 7%                                 | 5%                     | 7%    |
| Withdrawn                | 0%                     | 0%                          | 0%                                | 0%                                 | 0%                     | 0%    |