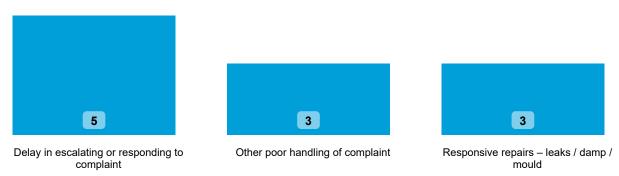

# LANDLORD PERFORMANCE

**DATA REFRESHED:** July 2024

**Broxtowe Borough Council** 

Top Sub-Categories | Cases determined between April 2023 - March 2024

Table 3.5

Orders Made by Type | Orders on cases determined between April 2023 - March 2024