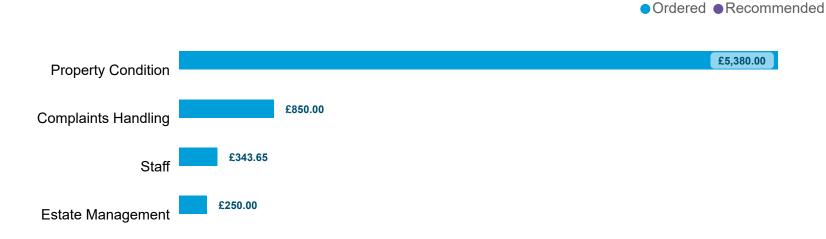

| 0         | 0       | 1                       | 0                       | 0         | 4          |

Page 3 Housing Ombudsman

# LANDLORD PERFORMANCE

**DATA REFRESHED:** July 2024

**Broxtowe Borough Council** 

Top Sub-Categories | Cases determined between April 2023 - March 2024

Table 3.5



Orders Made by Type | Orders on cases determined between April 2023 - March 2024



#### Order Compliance | Order target dates between April 2023 - March 2024 Table 4.2

| Order     | Within 3 | n 3 Months |  |  |  |
|-----------|----------|------------|--|--|--|
| Complete? | Count    | %          |  |  |  |
| Complied  | 22       | 100%       |  |  |  |
| Total     | 22       | 100%       |  |  |  |

#### Compensation Ordered | Cases Determined between April 2023 - March 2024