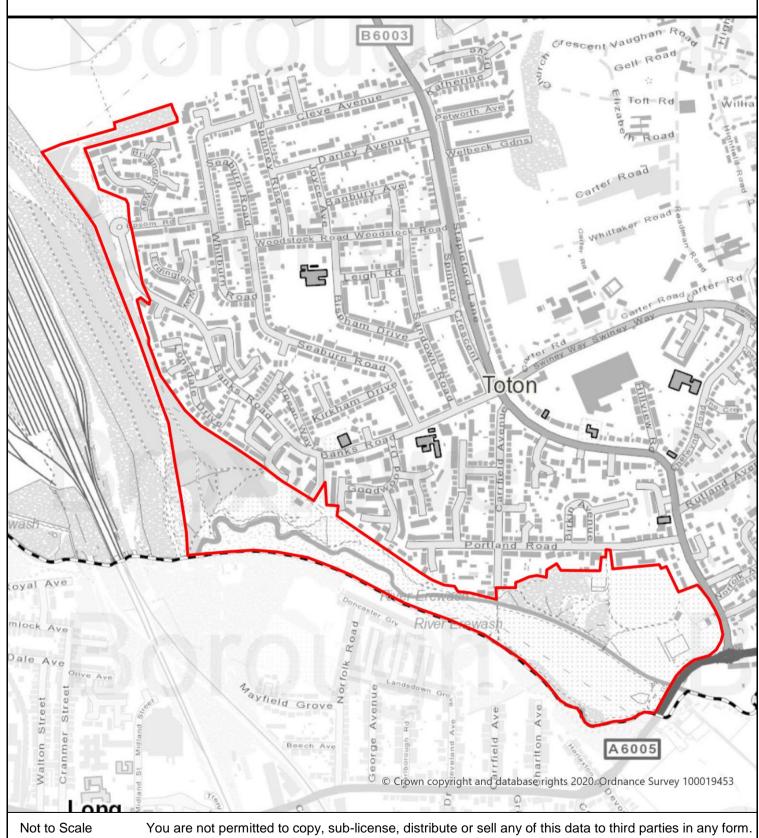

# **Stapleford Town Centre**

Broxtowe Borough Council Alcohol Control Public Spaces Protection Order

Not to Scale

You are not permitted to copy, sub-license, distribute or sell any of this data to third parties in any form.