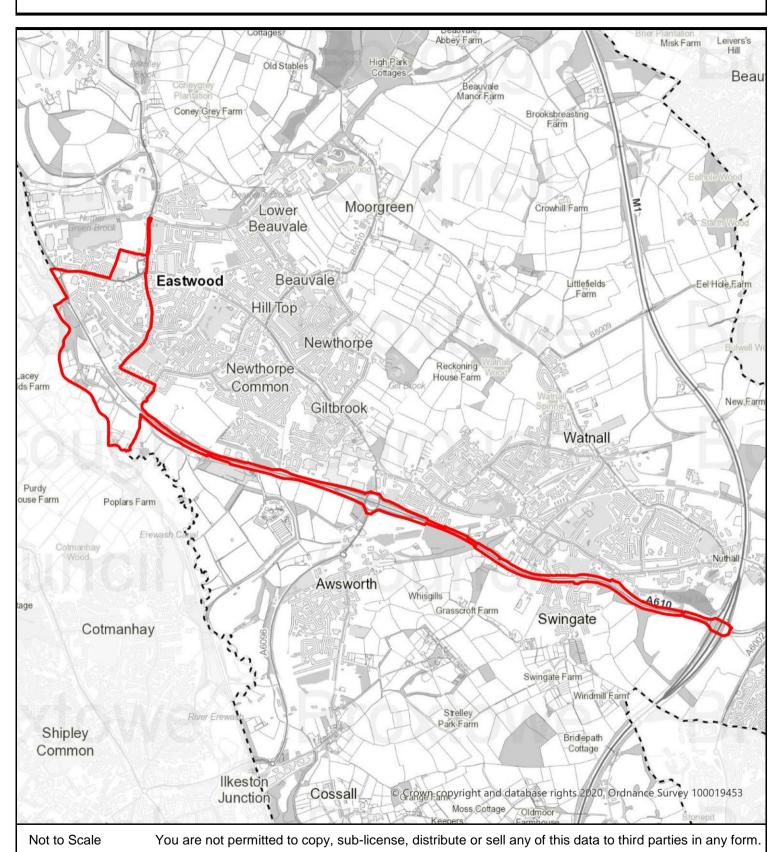

### **Basil Russell Playing Fields**







### **Beeston North**



NOTES AND INFORMATION

Restricted Area





# **Beeston Town Centre**











Restricted Area

# **Eastwood A610: Car Cruising**





# **Eastwood Town Centre**









NOTES AND INFORMATION

Restricted Area

# **Eastwood Vehicle Nuisance**







# Kimberley Swingate and Larkfields Estate

Broxtowe Borough council







Restricted Area

# Malthouse Close / Knapp Avenue





# **Manor Park Recreation Ground**









# **Stapleford Town Centre**

Broxtowe Borough Council Alcohol Control Public Spaces Protection Order





Not to Scale

You are not permitted to copy, sub-license, distribute or sell any of this data to third parties in any form.

NOTES AND INFORMATION



Restricted Area



NOTES AND INFORMATION

Restricted Area

# **Beeston North**







NOTES AND INFORMATION

Restricted Area

# **Beeston Town Centre**











NOTES AND INFORMATION

Restricted Area

# **Eastwood Town Centre**











# **Broxtowe Borough Council PSPO**



Rear of Knapp Avenue & Plumptre Way leading to Malthouse Close



Not to Scale

You