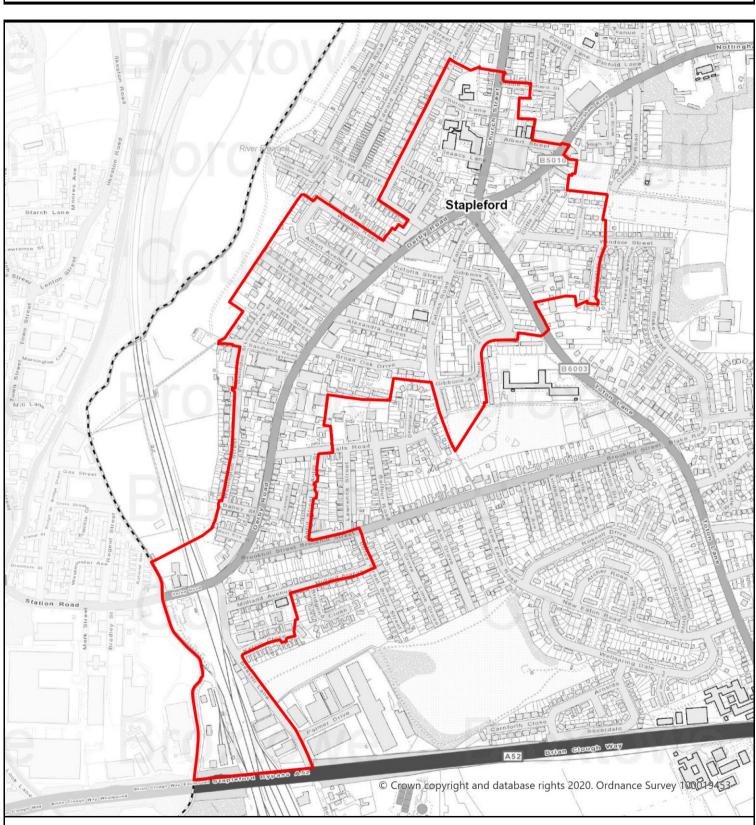

# **Stapleford Town Centre**

Broxtowe Borough Council Alcohol Control Public Spaces Protection Order

Not to Scale

You are not permitted to copy, sub-license, distribute or sell any of this data to third parties in any form.