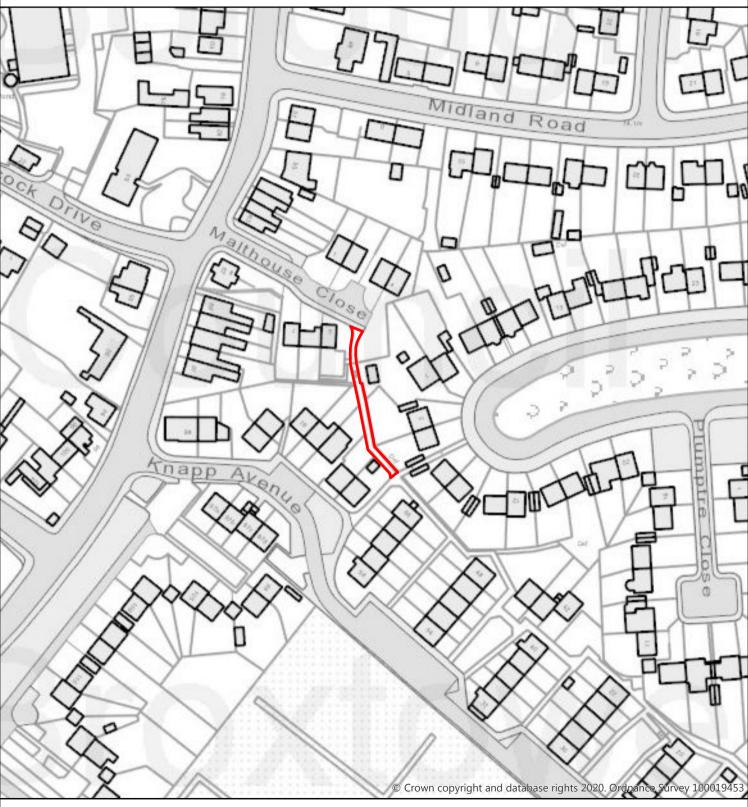

# Malthouse Close / Knapp Avenue

# **Broxtowe Borough Council PSPO**

Rear of Knapp Avenue & Plumptre Way leading to Malthouse Close

Not to Scale

You are not permitted to copy, sub-license, distribute or sell any of this data to third parties in any form.