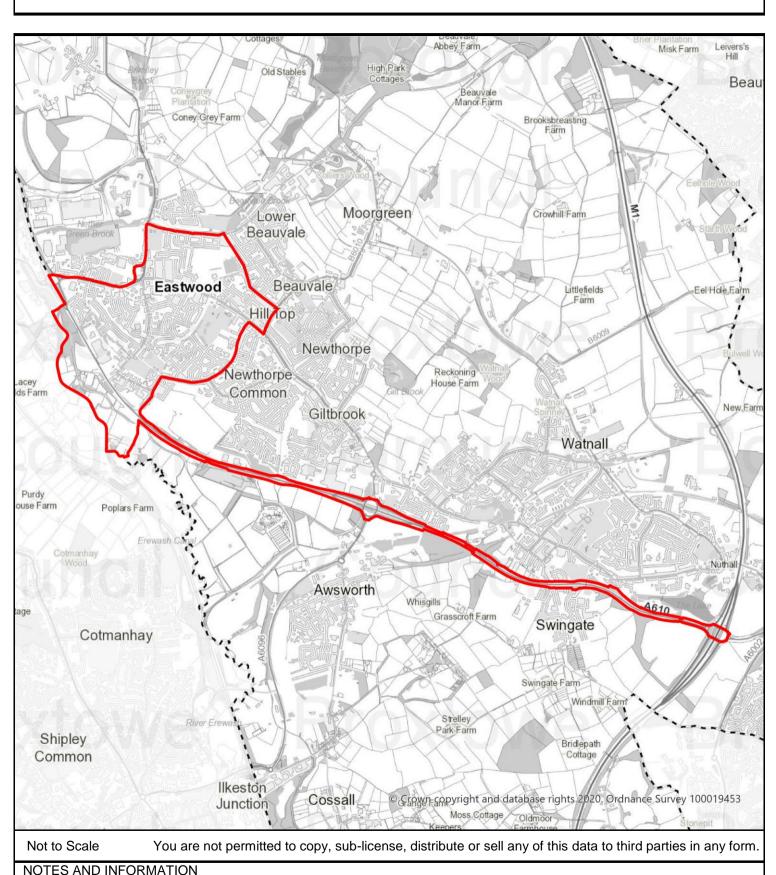

### **Basil Russell Playing Fields**







### **Beeston North**



NOTES AND INFORMATION

Restricted Area





# **Beeston Town Centre**











Restricted Area

# **Eastwood A610: Car Cruising**





# **Eastwood Town Centre**









NOTES AND INFORMATION

Restricted Area

# **Eastwood Vehicle Nuisance**







# Kimberley Swingate and Larkfields Estate

Broxtowe Borough council







Restricted Area

# Malthouse Close / Knapp Avenue





# **Manor Park Recreation Ground**









# **Stapleford Town Centre**

Broxtowe Borough Council Alcohol Control Public Spaces Protection Order





Not to Scale

You are not permitted to copy, sub-license, distribute or sell any of this data to third parties in any form.

NOTES AND INFORMATION



Restricted Area



NOTES AND INFORMATION

Restricted Area

# **Beeston North**







NOTES AND INFORMATION

Restricted Area

# **Beeston Town Centre**











NOTES AND INFORMATION

Restricted Area

# **Eastwood Town Centre**











# **Broxto