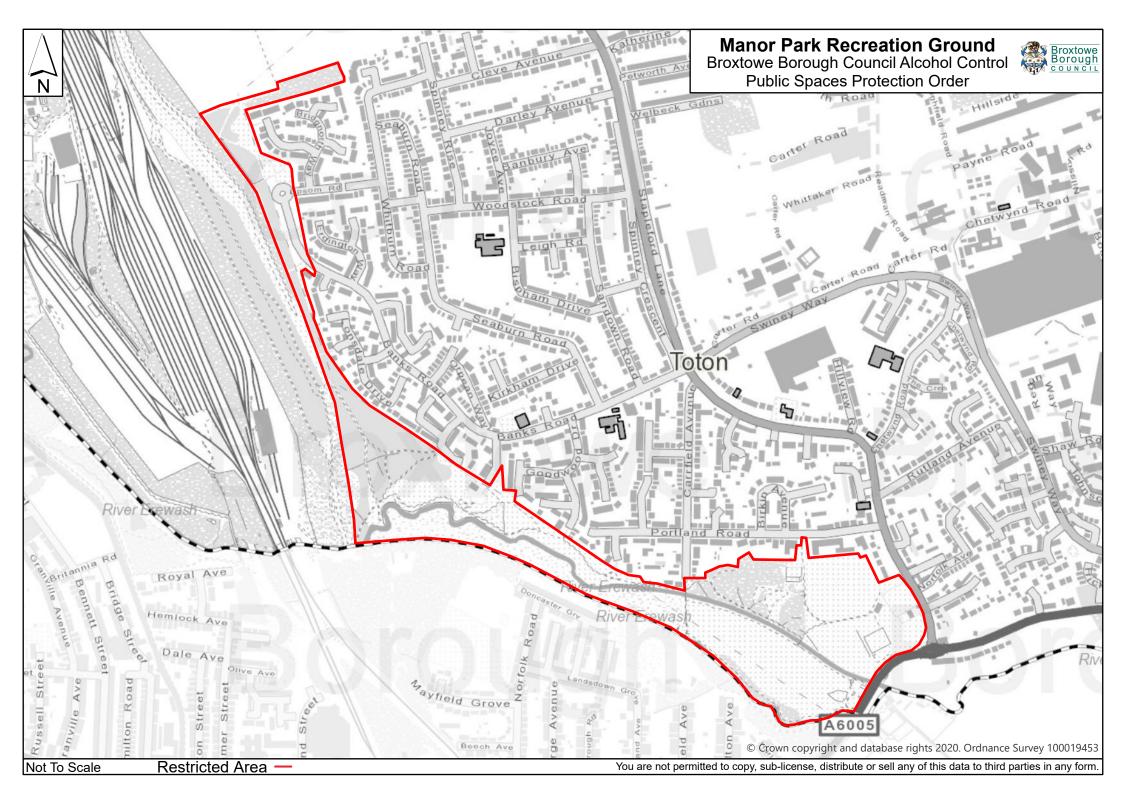

Recreation Ground**









# **Stapleford Town Centre**

Broxtowe Borough Council Alcohol Control Public Spaces Protection Order





Not to Scale

You are not permitted to copy, sub-license, distribute or sell any of this data to third parties in any form.

NOTES AND INFORMATION



Restricted Area



NOTES AND INFORMATION

Restricted Area

# **Beeston North**







NOTES AND INFORMATION

Restricted Area

# **Beeston Town Centre**











NOTES AND INFORMATION

Restricted Area

# **Eastwood Town Centre**











# **Broxtowe Borough Council PSPO**



Rear of Knapp Avenue & Plumptre Way leading to Malthouse Close



Not to Scale

You are not permitted to copy, sub-license, distribute or sell any of this data to third parties in any form.

NOTES AND INFORMATION



Restricted Area





# **Stapleford Town Centre**

Broxtowe Borough Council Alcohol Control Public Spaces Protection Order





Not to Scale

You are not permitted to copy, sub-license, distribute or sell any of this data to third parties in any form.

NOTES AND INFORMATION



Restricted Area