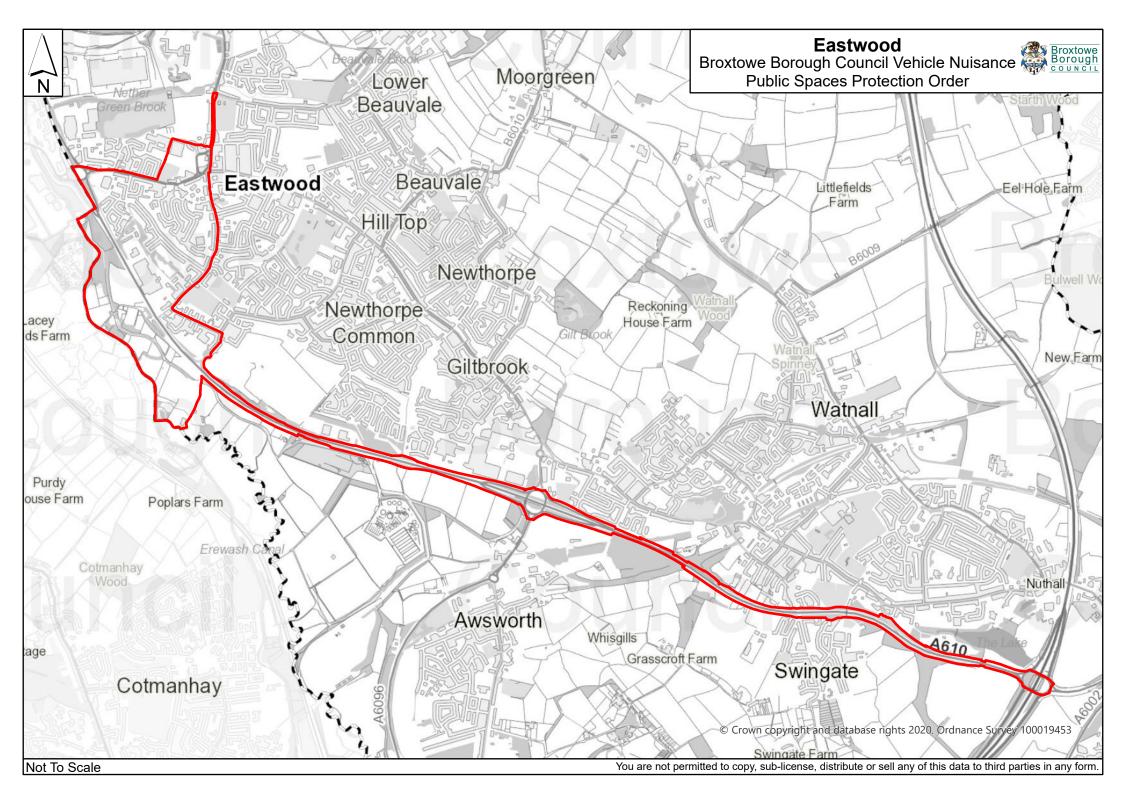

r Cruising**





# **Eastwood Town Centre**









NOTES AND INFORMATION

Restricted Area

# **Eastwood Vehicle Nuisance**







# Kimberley Swingate and Larkfields Estate

Broxtowe Borough council







Restricted Area

# Malthouse Close / Knapp Avenue





# **Manor Park Recreation Ground**









# **Stapleford Town Centre**

Broxtowe Borough Council Alcohol Control Public Spaces Protection Order





Not to Scale

You are not permitted to copy, sub-license, distribute or sell any of this data to third parties in any form.

NOTES AND INFORMATION



Restricted Area



NOTES AND INFORMATION

Restricted Area

# **Beeston North**







NOTES AND INFORMATION

Restricted Area

# **Beeston Town Centre**











NOTES AND INFORMATION

Restricted Area

# **Eastwood Town Centre**











# **Broxtowe Borough Council PSPO**



Rear of Knapp Avenue & Plumptre Way leading to Malthouse Close



Not to Scale

You are not permitted to copy, sub-license, distribute or sell any of this data to third parties in any form.

NOTES AND INFORMATION



Restricted Area





# **Stapleford Town Centre**

Broxtowe Borough Council Alcohol Control Public Spaces Protection Order





Not to Scale

You are not permitted to copy, sub-license, distribute or sell any of this data to third parties in any form.

NOTES AND INFORMATION



Restricted Area