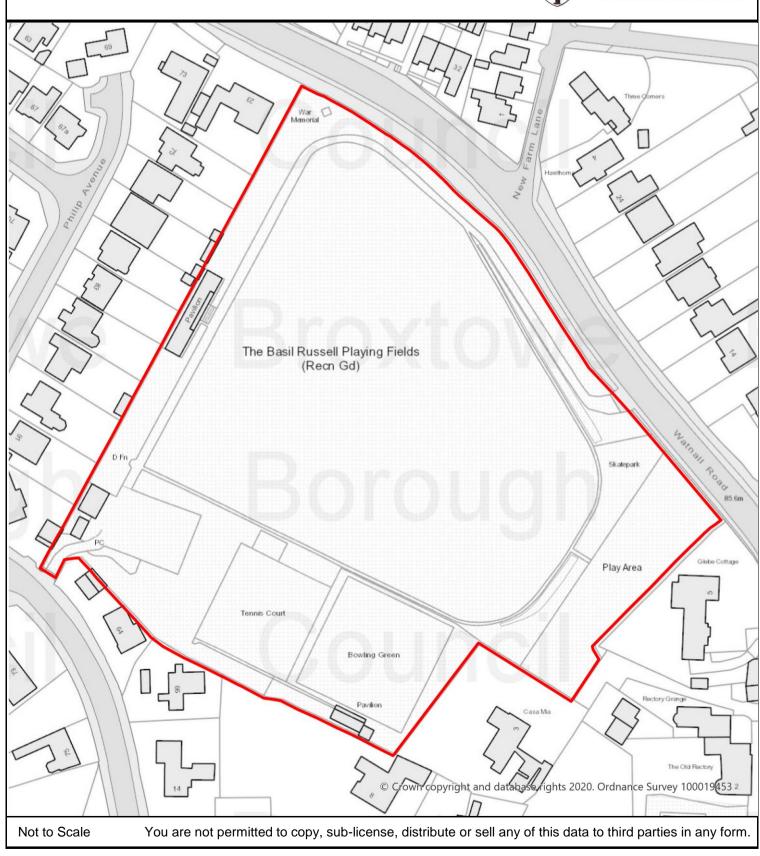

### **Basil Russell Playing Fields**

NOTES AND INFORMATION

Restricted Area

NOTES AND INFORMATION

Restricted Area