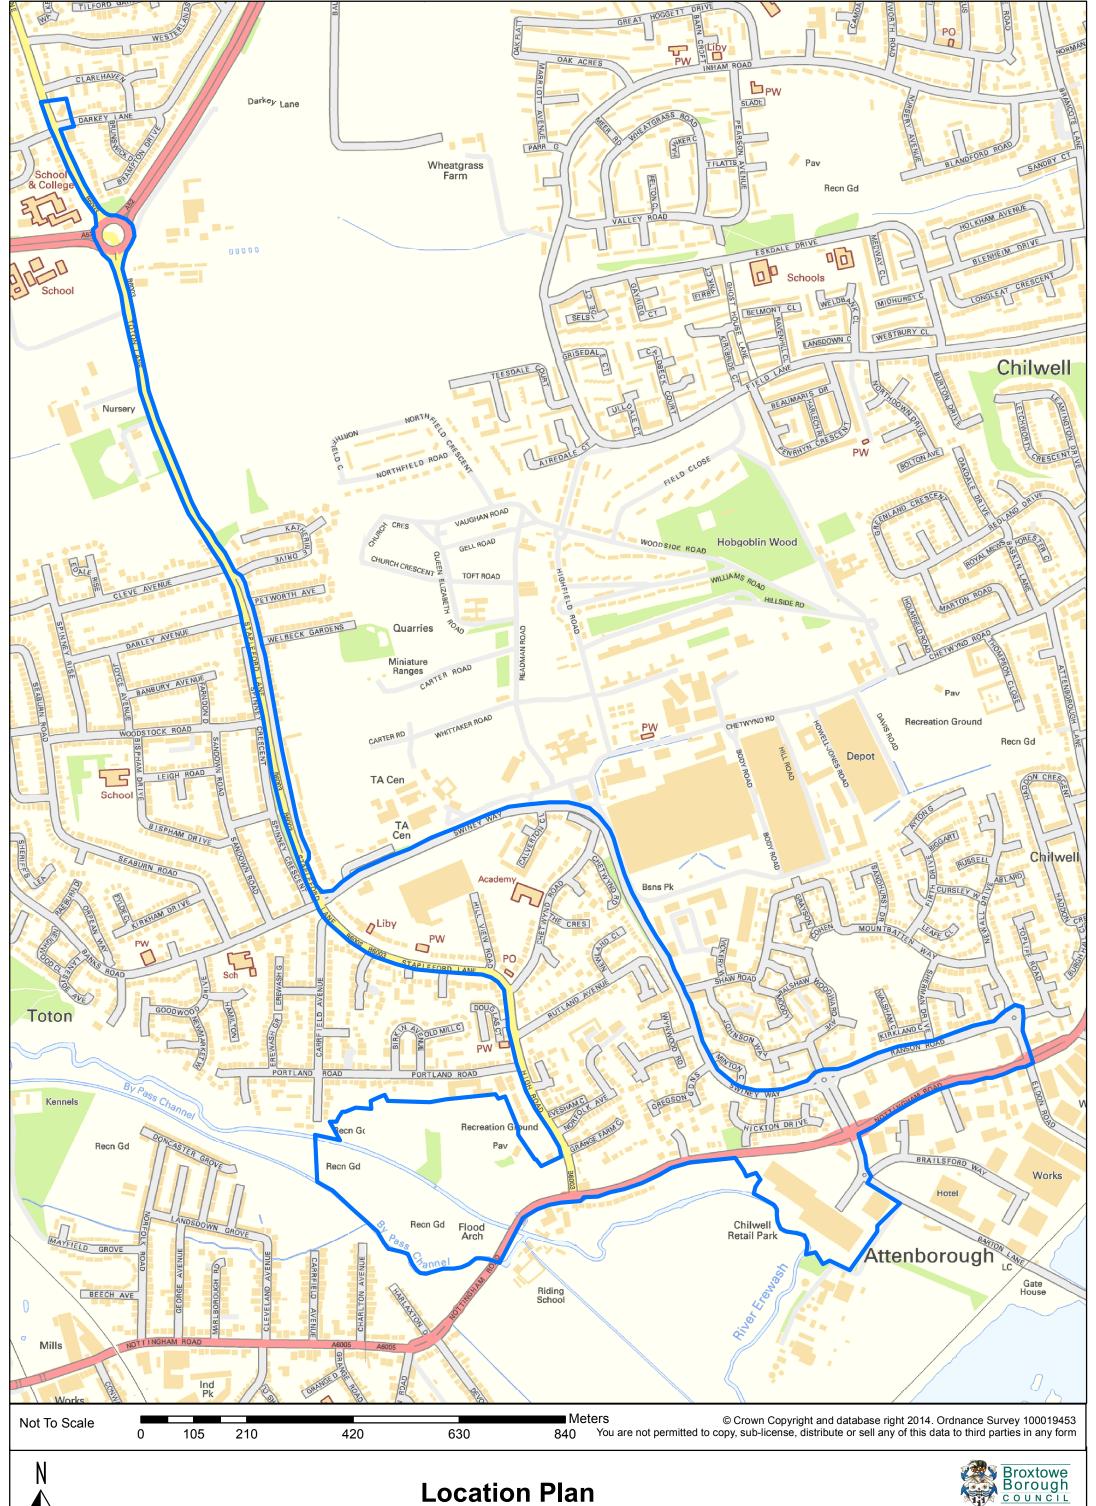

# **Stapleford Town Centre**

Broxtowe Borough Council Alcohol Control Public Spaces Protection Order

Not to Scale

You are not permitted to copy, sub-license, distribute or sell any of this data to third parties in any form.