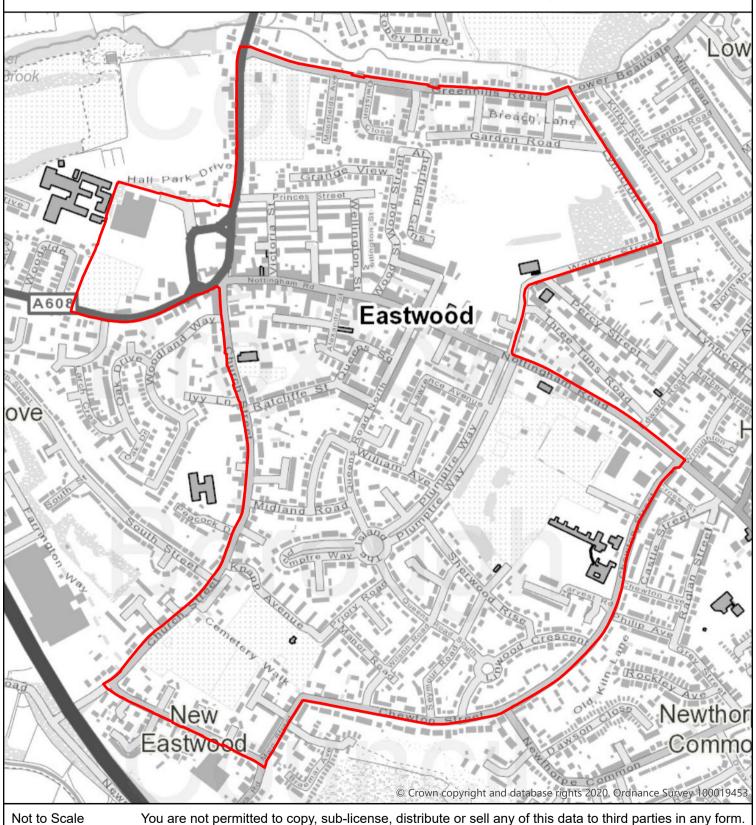

Car Cruising**





# **Eastwood Town Centre**









NOTES AND INFORMATION

Restricted Area

# **Eastwood Vehicle Nuisance**







# Kimberley Swingate and Larkfields Estate

Broxtowe Borough council







Restricted Area

# Malthouse Close / Knapp Avenue





# **Manor Park Recreation Ground**









# **Stapleford Town Centre**

Broxtowe Borough Council Alcohol Control Public Spaces Protection Order





Not to Scale

You are not permitted to copy, sub-license, distribute or sell any of this data to third parties in any form.

NOTES AND INFORMATION



Restricted Area



NOTES AND INFORMATION

Restricted Area

# **Beeston North**







NOTES AND INFORMATION

Restricted Area

# **Beeston Town Centre**











NOTES AND INFORMATION

Restricted Area

# **Eastwood Town Centre**











# **Broxtowe Borough Council PSPO**



Rear of Knapp Avenue & Plumptre Way leading to Malthouse Close



Not to Scale

You are not permitted to copy, sub-license, distribute or sell any of this data to third parties in any form.

NOTES AND INFORMATION



Restricted Area





# **Stapleford Town Centre**

Broxtowe Borough Council Alcohol Control Public Spaces Protection Order





Not to Scale

You are not permitted to copy, sub-license, distribute or sell any of this data to third parties in any form.

NOTES AND INFORMATION



Restricted Area