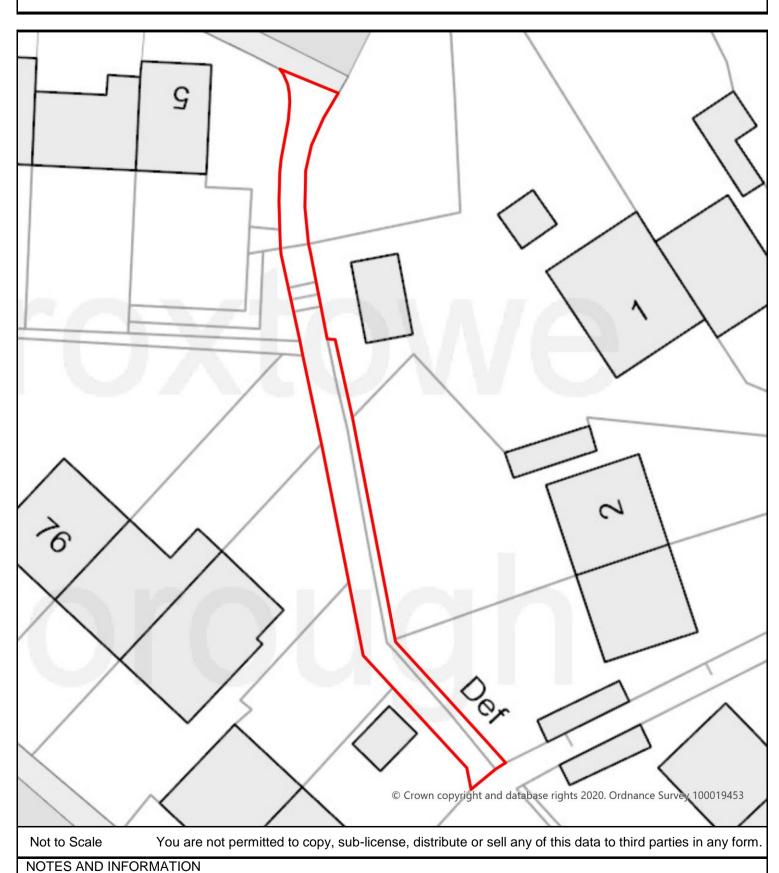

# Malthouse Close / Knapp Avenue

# **Broxtowe Borough Council PSPO**

Rear of Knapp Avenue & Plumptre Way leading to Malthouse Close

Not to Scale

You are not permitted to copy, sub-license, distribute or sell any of this data to third parties in any form.