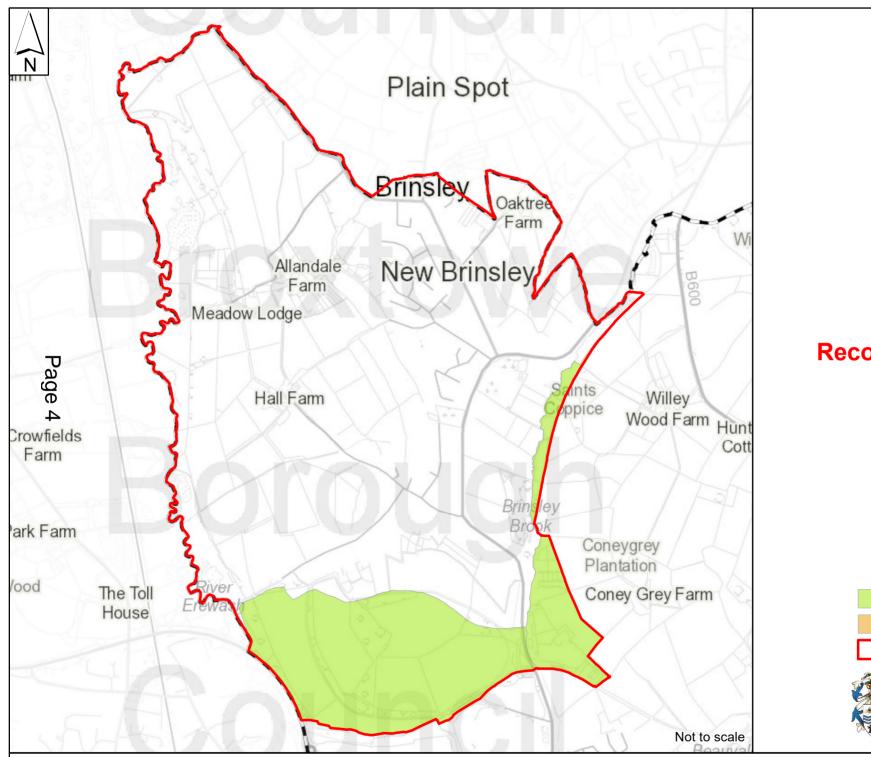

**Brinsley** 

Draft Recommendations

Added

Removed

Potential Parish

Broxtowe Borough

Cossall