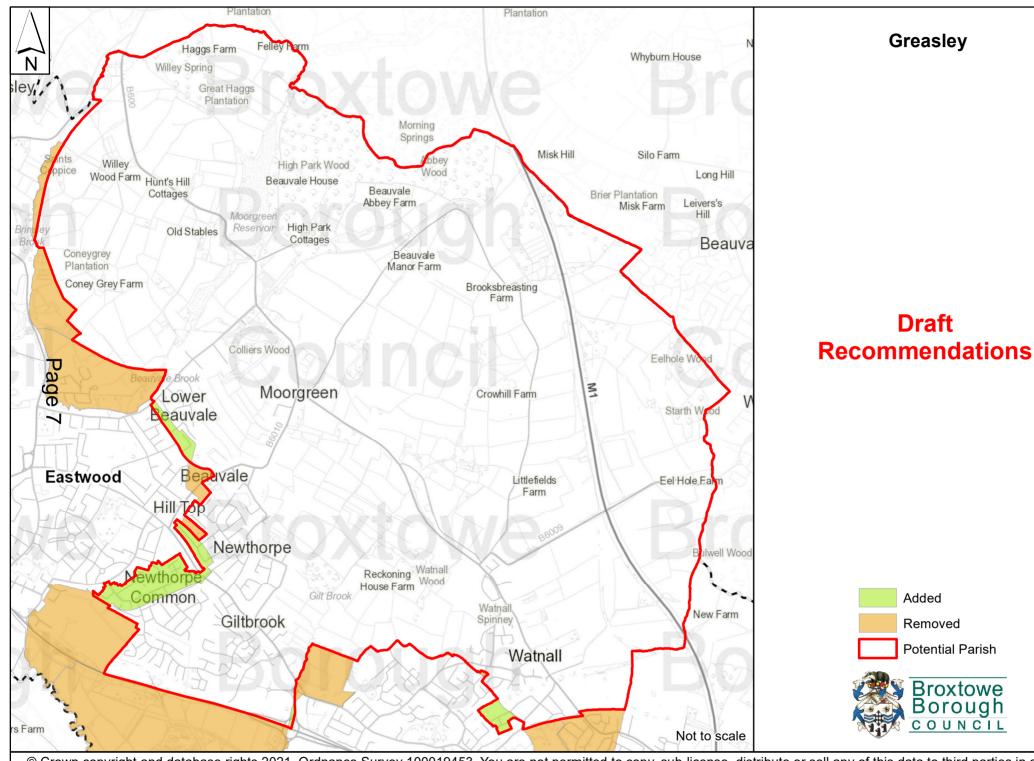

## Eastwood

Draft Recommendations

<sup>©</sup> Crown copyright and database rights 2021. Ordnance Survey 100019453. You are not permitted to copy, sub-license, distribute or sell any of this data to third parties in any form.