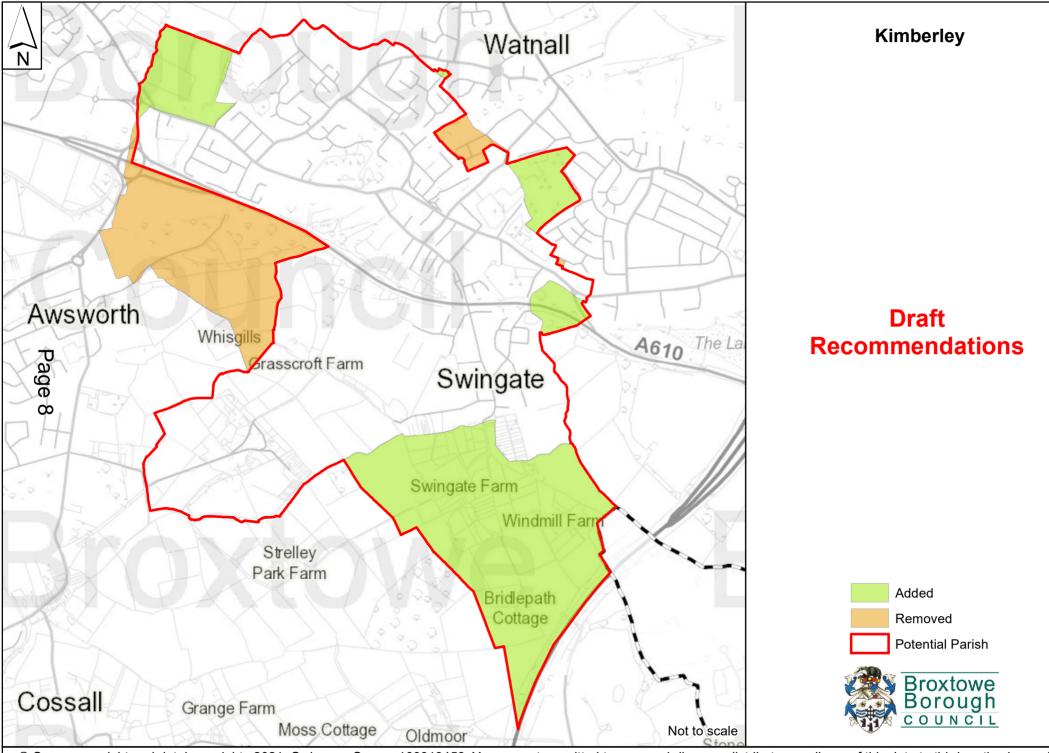

Draft Recommendations

Awsworth

Agenda Item 12

Draft Recommendations

Added

Removed

**Potential Parish** 

Broxtowe Borough