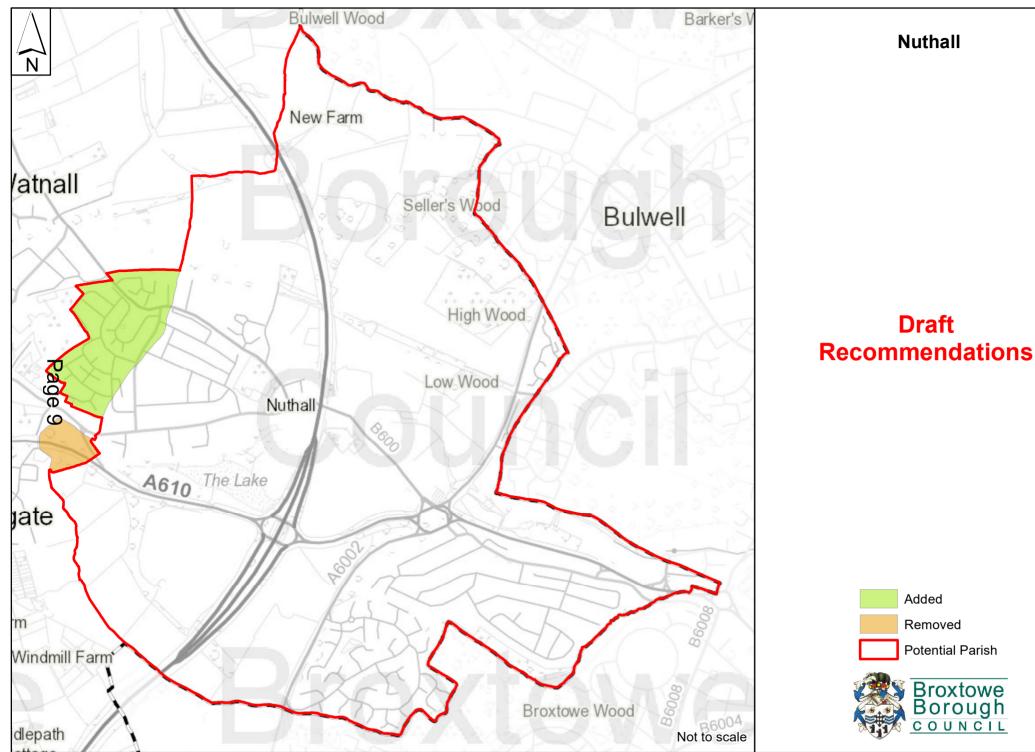

Friday, 19 November 2021

Governance, Audit and Standards Committee Monday, 29 November 2021

## SUPPLEMENT 1

Please find enclosed the documents for consideration in relation to Item 4, Community Governance Review, on the main agenda.

Maps for Item 4

(Pages 3 - 12)

This page is intentionally left blank



Draft Recommendations

Awsworth



Agenda Item 12



Draft Recommendations

Added

Removed

**Potential Parish** 

Broxtowe Borough

**Brinsley** 



Draft Recommendations

Added

Removed

Potential Parish

Broxtowe Borough

Cossall



## Eastwood

Draft Recommendations







<sup>©</sup> Crown copyright and database rights 2021. Ordnance Survey 100019453. You are not permitted to copy, sub-license, distribute or sell any of this data to third parties in any form.





Nuthall

Draft







## Unparished

Draft Recommendations