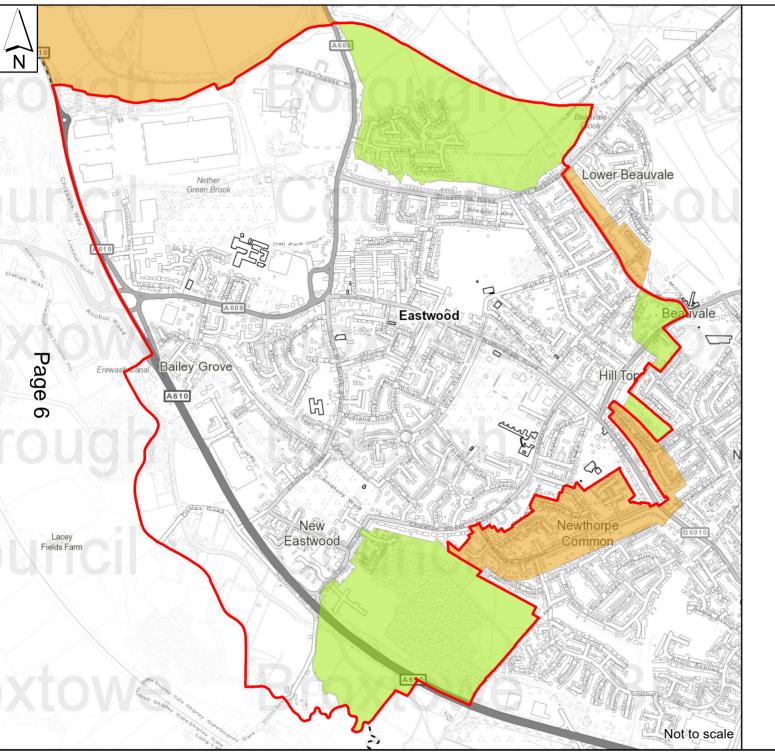

## Eastwood

Draft Recommendations

<sup>©</sup> Crown copyright and database rights 2021. Ordnance Survey 100019453. You are not permitted to copy, sub-license, distribute or sell any of this data to third parties in any form.