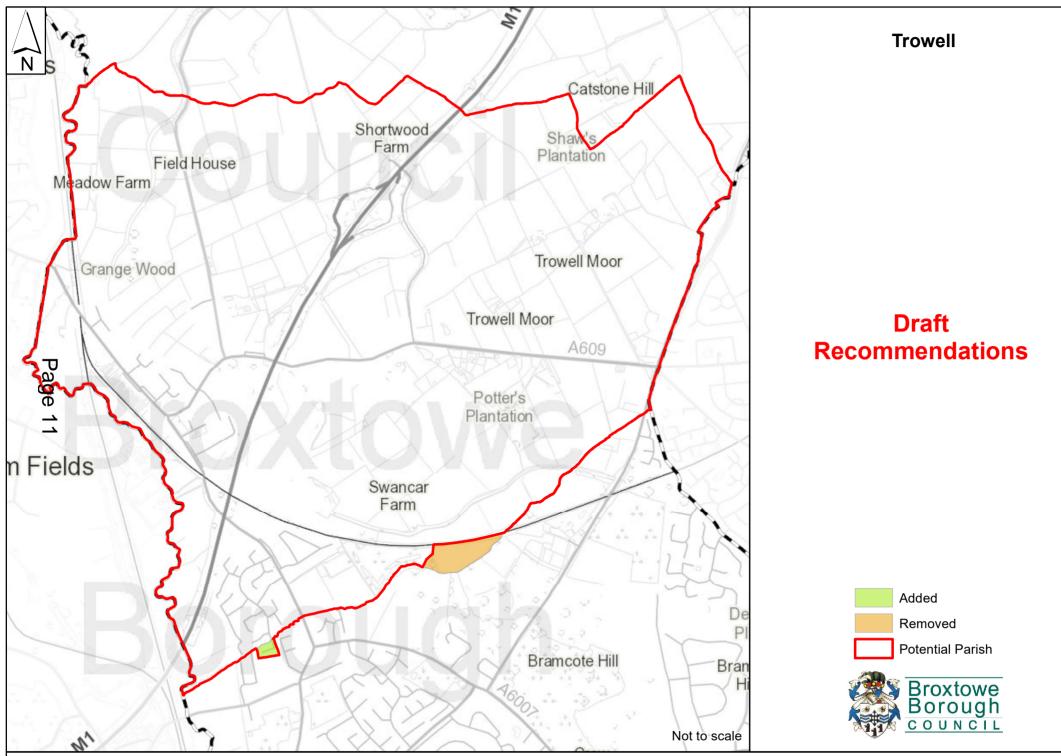

ay, 19 November 2021

Governance, Audit and Standards Committee Monday, 29 November 2021

## SUPPLEMENT 1

Please find enclosed the documents for consideration in relation to Item 4, Community Governance Review, on the main agenda.

Maps for Item 4

(Pages 3 - 12)

This page is intentionally left blank



Draft Recommendations

Awsworth



Agenda Item 12



Draft Recommendations

Added

Removed

**Potential Parish** 

Broxtowe Borough

**Brinsley** 



Draft Recommendations

Added

Removed

Potential Parish

Broxtowe Borough

Cossall



## Eastwood

Draft Recommendations







<sup>©</sup> Crown copyright and database rights 2021. Ordnance Survey 100019453. You are not permitted to copy, sub-license, distribute or sell any of this data to third parties in any form.





Nuthall

Draft







## Unparished

Draft Recommendations