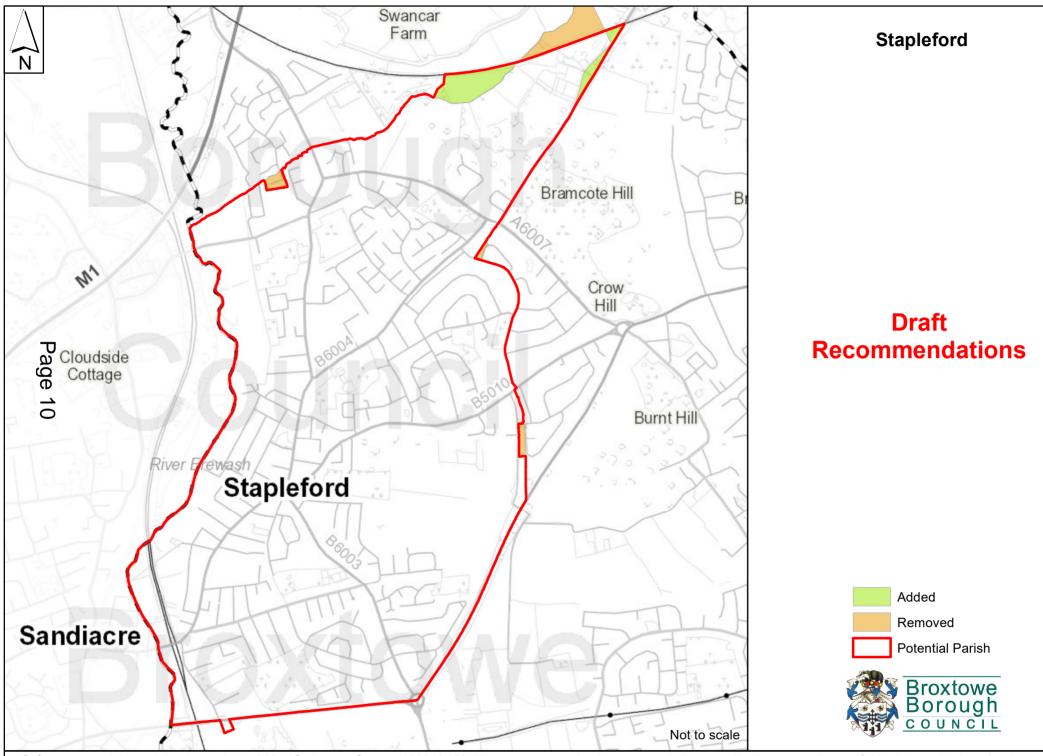

iday, 19 November 2021

Governance, Audit and Standards Committee Monday, 29 November 2021

## SUPPLEMENT 1

Please find enclosed the documents for consideration in relation to Item 4, Community Governance Review, on the main agenda.

Maps for Item 4

(Pages 3 - 12)

This page is intentionally left blank



Draft Recommendations

Awsworth



Agenda Item 12



Draft Recommendations

Added

Removed

**Potential Parish** 

Broxtowe Borough

**Brinsley** 



Draft Recommendations

Added

Removed

Potential Parish

Broxtowe Borough

Cossall



## Eastwood

Draft Recommendations







<sup>©</sup> Crown copyright and database rights 2021. Ordnance Survey 100019453. You are not permitted to copy, sub-license, distribute or sell any of this data to third parties in any form.





Nuthall

Draft







## Unparished

Draft Recommendations