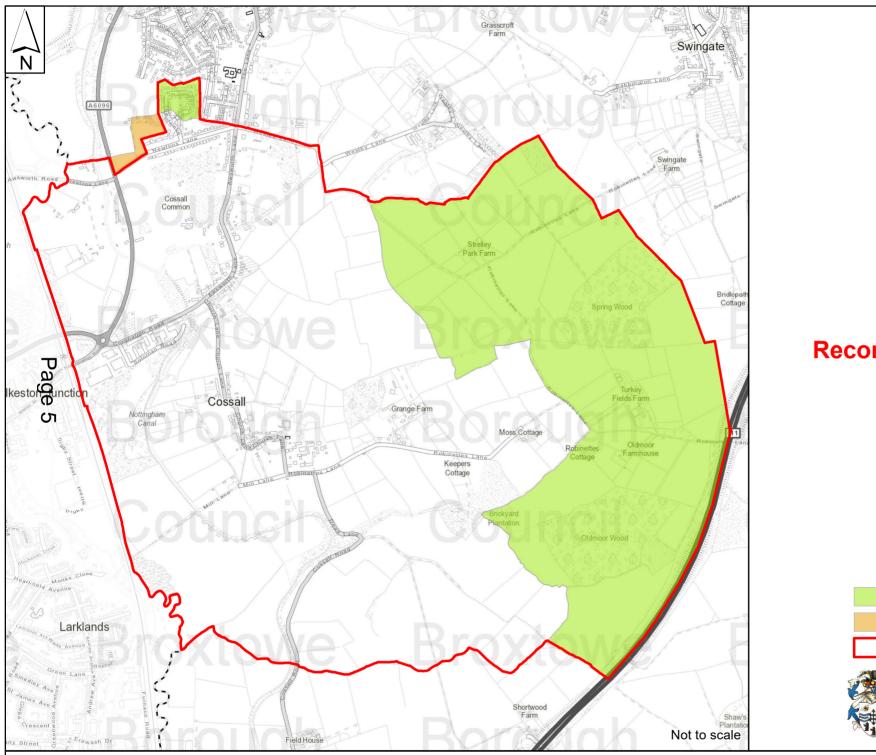

**Brinsley** 

Draft Recommendations

Added

Removed

Potential Parish

Broxtowe Borough

Cossall