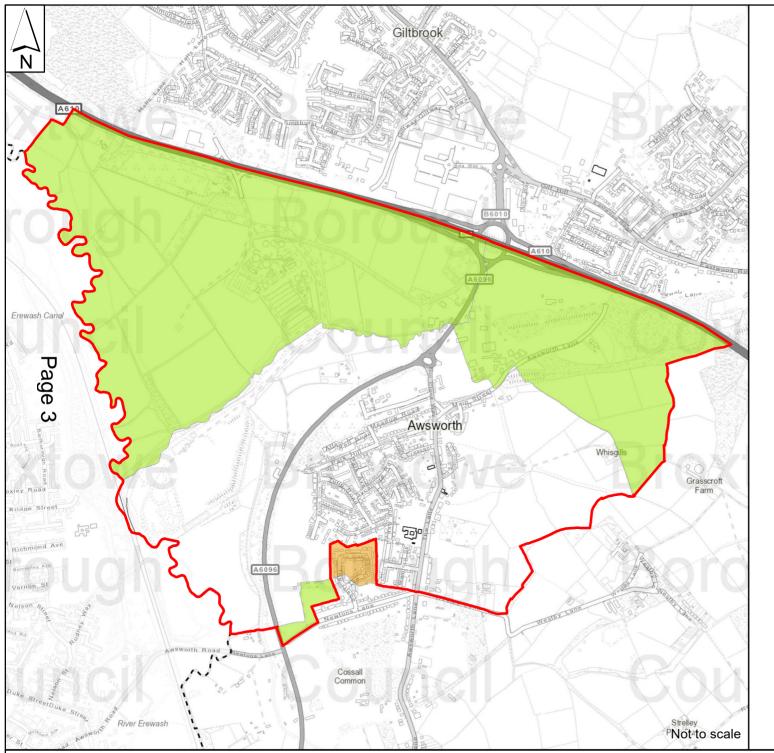

Draft Recommendations

Awsworth

Agenda Item 12

Draft Recommendations

Added

Removed

**Potential Parish** 

Broxtowe Borough