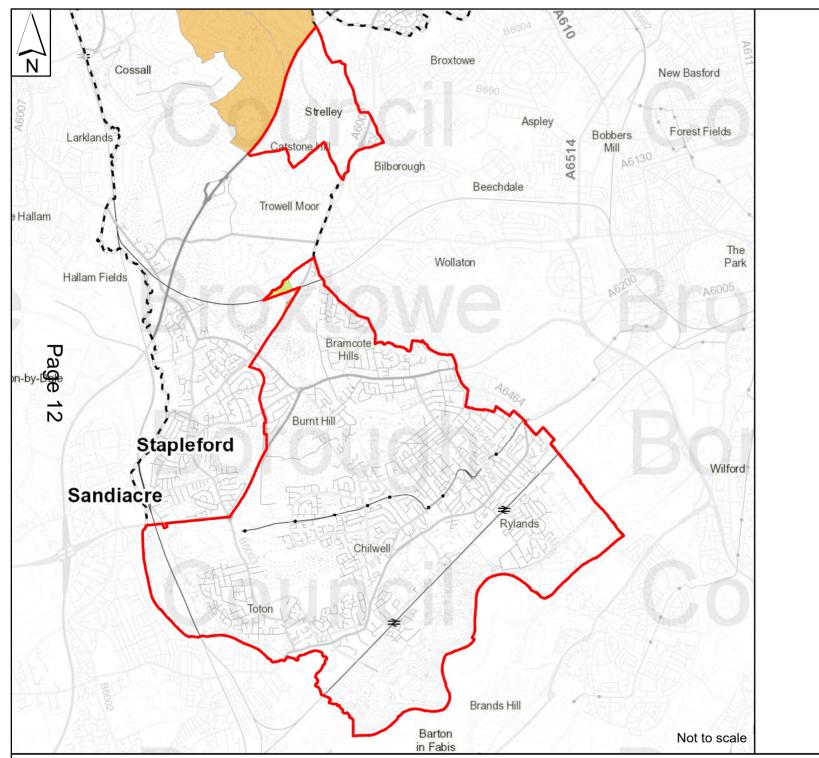

, 19 November 2021

Governance, Audit and Standards Committee Monday, 29 November 2021

## SUPPLEMENT 1

Please find enclosed the documents for consideration in relation to Item 4, Community Governance Review, on the main agenda.

Maps for Item 4

(Pages 3 - 12)

This page is intentionally left blank



Draft Recommendations

Awsworth



Agenda Item 12



Draft Recommendations

Added

Removed

**Potential Parish** 

Broxtowe Borough

**Brinsley** 



Draft Recommendations

Added

Removed

Potential Parish

Broxtowe Borough

Cossall



## Eastwood

Draft Recommendations







<sup>©</sup> Crown copyright and database rights 2021. Ordnance Survey 100019453. You are not permitted to copy, sub-license, distribute or sell any of this data to third parties in any form.





Nuthall

Draft







## Unparished

Draft Recommendations